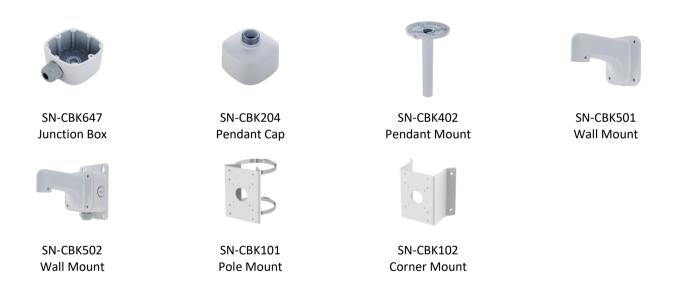

|  |  |
| Casing                 | Metal + Plastic                                                                                                                                                                                |  |  |
| Dimensions             | 99.6 × 99.6 × 63.3 mm (3.92 × 3.92 × 2.49 inch)                                                                                                                                                |  |  |
| Net Weight             | 0.38 kg (0.84 lb)                                                                                                                                                                              |  |  |

## **Dimensions (mm)**



## **Accessories**

## **Optional:**