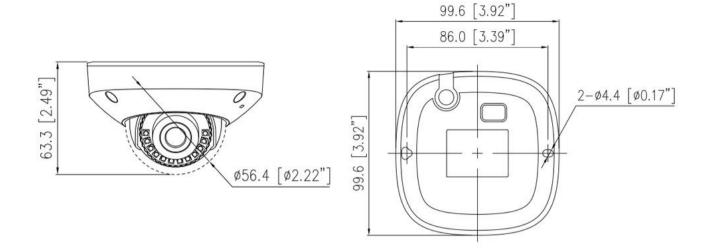

| Day/Night Setting      | Auto, Day, Night, Time                                                                                                                                                                         |  |  |
|------------------------|------------------------------------------------------------------------------------------------------------------------------------------------------------------------------------------------|--|--|
| Smart IR               | Support                                                                                                                                                                                        |  |  |
| Noise Reduction        | 2D/3D DNR                                                                                                                                                                                      |  |  |
| Image Enhancement      | HLC, BLC, Defog                                                                                                                                                                                |  |  |
| Wide Dynamic Range     | True WDR                                                                                                                                                                                       |  |  |
| S/N Ratio              | 55dB                                                                                                                                                                                           |  |  |
| Motion Detection       | Support                                                                                                                                                                                        |  |  |
| Privacy Masking        | 4 areas                                                                                                                                                                                        |  |  |
| Smart Function         |                                                                                                                                                                                                |  |  |
| Multi-Object Detection | Supports face, human, vehicle detection                                                                                                                                                        |  |  |
| Intelligent Analytics  | Intrusion, Single line crossing, Double line crossing, Loitering, Wrong-way, Illegal parking and Smart motion detection Support alarm triggering by specified target types (human and vehicle) |  |  |
| People Counting        | Support                                                                                                                                                                                        |  |  |
| Basic Events           | Disk alarm, Network alarm, I/O alarm, Motion detection alarm, Abnormal sound detection                                                                                                         |  |  |
| Network                |                                                                                                                                                                                                |  |  |
| Protocols              | IPv4/IPv6, RTSP/ RTCP/RTP, TCP/UDP, HTTPS, DHCP, DNS, DDNS, PPPoE, UPnP, ICMP, IGMP, FTP, NTP, SMTP, 802.1x, SNMP                                                                              |  |  |
| Interoperability       | ONVIF, SDK, CGI                                                                                                                                                                                |  |  |
| Streaming Method       | Multicast                                                                                                                                                                                      |  |  |
| Max. User Access       | 10 Users                                                                                                                                                                                       |  |  |
| Web Viewer             | <ie11, chrome,="" edge<="" firefox,="" microsoft="" td=""></ie11,>                                                                                                                             |  |  |
| Language               | English, Chinese, Polish, Italian, Portuguese, Spanish, Russian, French, Czech, Hungarian. Default: English                                                                                    |  |  |
| Interface              |                                                                                                                                                                                                |  |  |
| Network Interface      | 1 Ethernet (10/100 Base-T) RJ-45 Connector                                                                                                                                                     |  |  |
| Built-in Microphone    | Support                                                                                                                                                                                        |  |  |
| Audio Interface        | 1ch Input, 1ch Output                                                                                                                                                                          |  |  |
| Alarm Interface        | 1ch Input, 1ch Output                                                                                                                                                                          |  |  |
| Reset Button           | Support                                                                                                                                                                                        |  |  |
| SD Card Slot           | Built-in, up to 256GB                                                                                                                                                                          |  |  |
| Electrical             |                                                                                                                                                                                                |  |  |
| Power Supply           | DC12V (-15% to +25%)/PoE (IEEE 802.3af)                                                                                                                                                        |  |  |
| Power Consumption      | 2.5W (IR OFF), Max 4.5W (IR ON)                                                                                                                                                                |  |  |
| Operating Temperature  | -30°C to 60°C (-22°F to 140°F)                                                                                                                                                                 |  |  |
| Operating Humidity     | Less than 90% RH                                                                                                                                                                               |  |  |
| Ingress Protection     | IP66                                                                                                                                                                                           |  |  |
| Certifications         | CE/FCC                                                                                                                                                                                         |  |  |
| Casing                 | Metal + Plastic                                                                                                                                                                                |  |  |
| Dimensions             | 99.6 × 99.6 × 63.3 mm (3.92 × 3.92 × 2.49 inch)                                                                                                                                                |  |  |
| Net Weight             | 0.38 kg (0.84 lb)                                                                                                                                                                              |  |  |

## **Dimensions (mm)**