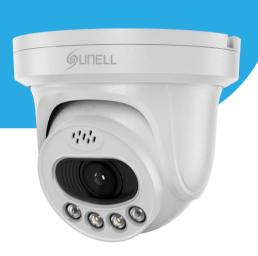

# SN-IPR8080CQAA-Z

**8MP Active Deterrence Turret Network Camera** 

### **Key Features**

- 1/2.8" progressive scan CMOS
- Max. 8MP(3840 × 2160) @25/30 fps resolution
- True WDR, 3D DNR, ROI, HLC, BLC, Defog
- Support face, human, vehicle detection and capture
- Intelligent analytics: intrusion, single line crossing, double line crossing, loitering, wrong-way, people counting
- 1/1 audio in/out, 1/1 alarm in/out
- Built-in microphone and speaker
- Supports strobe-light and audible alarms linkage to warn intruders off
- Built-in SD card slot
- Smart IR distance up to 40 m
- IP66