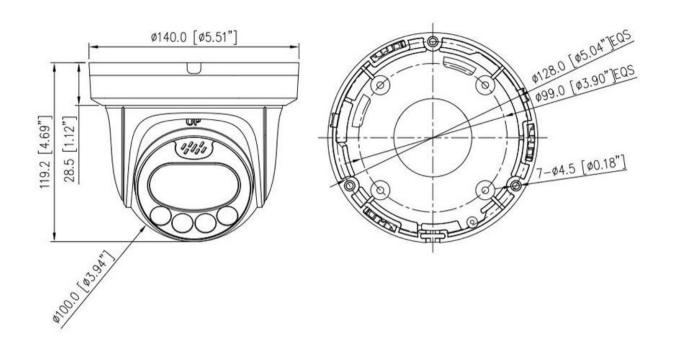

## **Dimensions (mm)**

| Day/Night Setting      | Auto, Day, Night, Time                                                                                                                             |  |  |
|------------------------|----------------------------------------------------------------------------------------------------------------------------------------------------|--|--|
| Smart IR               | Support                                                                                                                                            |  |  |
| Noise Reduction        | 2D/3D DNR                                                                                                                                          |  |  |
| Image Enhancement      | HLC, BLC, Defog                                                                                                                                    |  |  |
| Wide Dynamic Range     | True WDR                                                                                                                                           |  |  |
| S/N Ratio              | 55dB                                                                                                                                               |  |  |
| Motion Detection       | Support                                                                                                                                            |  |  |
| Privacy Masking        | 4 areas                                                                                                                                            |  |  |
| Smart Function         |                                                                                                                                                    |  |  |
| Multi-Object Detection | Supports face, human, vehicle detection and capture                                                                                                |  |  |
| Intelligent Analytics  | Intrusion, Single line crossing, Double line crossing, Loitering, Wrong-way Support alarm triggering by specified target types (human and vehicle) |  |  |
| People Counting        | Support                                                                                                                                            |  |  |
| Smart Alarm            | When an alarm is triggered, active strobe light and audible alarm to warn intruders off.                                                           |  |  |
| Network                |                                                                                                                                                    |  |  |
| Protocols              | IPv4/IPv6, 802.1x, HTTP, HTTPS, TCP/IP, UDP/IP, RTSP, DHCP, NTP, RTCP/RTP, PPPoE, SMTP, DNS, UPnP, FTP, ARP SNMP, TLS/SSL                          |  |  |
| Interoperability       | ONVIF, SDK, CGI                                                                                                                                    |  |  |
| Streaming Method       | Multicast                                                                                                                                          |  |  |
| Max. User Access       | 10 Users                                                                                                                                           |  |  |
| Web Viewer             | <ie11, chrome,="" edge<="" firefox,="" microsoft="" td=""></ie11,>                                                                                 |  |  |
| Language               | English, Chinese, Polish, Italian, Portuguese, Spanish, Russian, French, Czech, Hungarian. Default: English                                        |  |  |
| Interface              |                                                                                                                                                    |  |  |
| Network Interface      | 1 Ethernet (10/100 Base-T) RJ-45 Connector                                                                                                         |  |  |
| Built-in Microphone    | Support                                                                                                                                            |  |  |
| Built-in Speaker       | Support                                                                                                                                            |  |  |
| Audio Interface        | 1ch Input, 1ch Output                                                                                                                              |  |  |
| Alarm Interface        | 1ch Input, 1ch Output                                                                                                                              |  |  |
| Reset Button           | Support                                                                                                                                            |  |  |
| SD Card Slot           | Built-in, up to 256GB                                                                                                                              |  |  |
| Electrical             |                                                                                                                                                    |  |  |
| Power Supply           | DC12V (-15% to +25%)/PoE (IEEE 802.3af)                                                                                                            |  |  |
| Power Consumption      | Max 11.5 W                                                                                                                                         |  |  |
| Operating Temperature  | -40°C to 55°C (-40°F to 131°F)                                                                                                                     |  |  |
| Operating Humidity     | Less than 90% RH                                                                                                                                   |  |  |
| Ingress Protection     | IP66                                                                                                                                               |  |  |
| Certifications         | CE/FCC                                                                                                                                             |  |  |
| Casing                 | Metal + Plastic                                                                                                                                    |  |  |
| Dimensions             | φ140 × 119.2 mm (5.51 × 4.69 inch)                                                                                                                 |  |  |
|                        |                                                                                                                                                    |  |  |