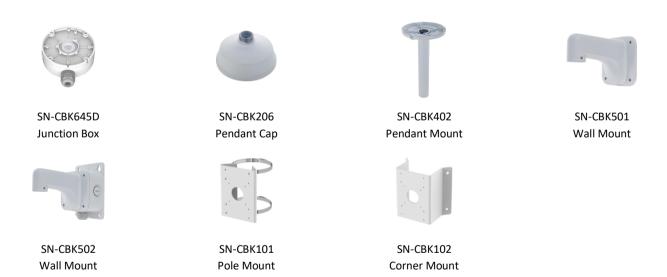

|  |
| Certifications         | CE/FCC                                                                                                                                             |  |  |
| Casing                 | Metal + Plastic                                                                                                                                    |  |  |
| Dimensions             | φ140 × 119.2 mm (5.51 × 4.69 inch)                                                                                                                 |  |  |
|                        |                                                                                                                                                    |  |  |

## **Dimensions (mm)**



## **Accessories**

#### **Optional:**