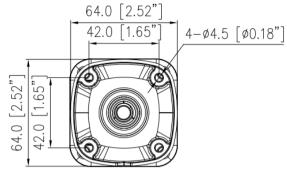

| Day/Night Setting      | Auto, Day, Night, Time                                                                                                                                                                         |  |  |
|------------------------|------------------------------------------------------------------------------------------------------------------------------------------------------------------------------------------------|--|--|
| Smart IR               | Support                                                                                                                                                                                        |  |  |
| Noise Reduction        | 2D/3D DNR                                                                                                                                                                                      |  |  |
| Image Enhancement      | HLC, BLC, Defog                                                                                                                                                                                |  |  |
| Wide Dynamic Range     | True WDR                                                                                                                                                                                       |  |  |
| S/N Ratio              | 55dB                                                                                                                                                                                           |  |  |
| Motion Detection       | Support                                                                                                                                                                                        |  |  |
| Privacy Masking        | 4 areas                                                                                                                                                                                        |  |  |
| Smart Function         |                                                                                                                                                                                                |  |  |
| Multi-Object Detection | Supports face, human, vehicle detection                                                                                                                                                        |  |  |
| Intelligent Analytics  | Intrusion, Single line crossing, Double line crossing, Loitering, Wrong-way, Illegal parking and Smart motion detection Support alarm triggering by specified target types (human and vehicle) |  |  |
| People Counting        | Support                                                                                                                                                                                        |  |  |
| Basic Events           | Disk alarm, Network alarm, I/O alarm, Motion detection alarm, Abnormal sound detection                                                                                                         |  |  |
| Network                |                                                                                                                                                                                                |  |  |
| Protocols              | IPv4/IPv6, RTSP/ RTCP/RTP, TCP/UDP, HTTPS, DHCP, DNS, DDNS, PPPoE, UPnP, ICMP, IGMP, FTP, NTP, SMTP, 802.1x, SNMP                                                                              |  |  |
| Interoperability       | ONVIF, SDK, CGI                                                                                                                                                                                |  |  |
| Streaming Method       | Multicast                                                                                                                                                                                      |  |  |
| Max. User Access       | 10 Users                                                                                                                                                                                       |  |  |
| Web Viewer             | <ie11, chrome,="" edge<="" firefox,="" microsoft="" td=""></ie11,>                                                                                                                             |  |  |
| Language               | English, Chinese, Polish, Italian, Portuguese, Spanish, Russian, French, Czech, Hungarian. Default: English                                                                                    |  |  |
| Interface              |                                                                                                                                                                                                |  |  |
| Network Interface      | 1 Ethernet (10/100 Base-T) RJ-45 Connector                                                                                                                                                     |  |  |
| Built-in Microphone    | Support                                                                                                                                                                                        |  |  |
| Audio Interface        | 1ch Input, 1ch Output                                                                                                                                                                          |  |  |
| Alarm Interface        | 1ch Input, 1ch Output                                                                                                                                                                          |  |  |
| Reset Button           | Support                                                                                                                                                                                        |  |  |
| SD Card Slot           | Built-in, up to 256GB                                                                                                                                                                          |  |  |
| Electrical             |                                                                                                                                                                                                |  |  |
| Power Supply           | DC12V (-15% to +25%)/PoE (IEEE 802.3af)                                                                                                                                                        |  |  |
| Power Consumption      | 2W (IR OFF), Max 5.6W (IR ON)                                                                                                                                                                  |  |  |
| Operating Temperature  | -30°C to 60°C (-22°F to 140°F)                                                                                                                                                                 |  |  |
| Operating Humidity     | Less than 90% RH                                                                                                                                                                               |  |  |
| Ingress Protection     | IP66                                                                                                                                                                                           |  |  |
| Certifications         | CE/FCC                                                                                                                                                                                         |  |  |
| Casing                 | Metal                                                                                                                                                                                          |  |  |
| Dimensions             | 187.6 × 64 × 64 mm (7.39" × 2.52" × 2.52")                                                                                                                                                     |  |  |
| Net Weight             | 0.62 kg (1.37 lb)                                                                                                                                                                              |  |  |

## **Dimensions (mm)**