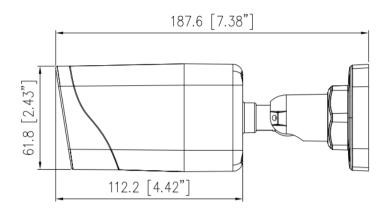

| Day/Night Setting      | Auto, Day, Night, Time                                                                                                                                                                         |  |  |
|------------------------|------------------------------------------------------------------------------------------------------------------------------------------------------------------------------------------------|--|--|
| Smart IR               | Support                                                                                                                                                                                        |  |  |
| Noise Reduction        | 2D/3D DNR                                                                                                                                                                                      |  |  |
| Image Enhancement      | HLC, BLC, Defog                                                                                                                                                                                |  |  |
| Wide Dynamic Range     | True WDR                                                                                                                                                                                       |  |  |
| S/N Ratio              | 55dB                                                                                                                                                                                           |  |  |
| Motion Detection       | Support                                                                                                                                                                                        |  |  |
| Privacy Masking        | 4 areas                                                                                                                                                                                        |  |  |
| Smart Function         |                                                                                                                                                                                                |  |  |
| Multi-Object Detection | Supports face, human, vehicle detection                                                                                                                                                        |  |  |
| Intelligent Analytics  | Intrusion, Single line crossing, Double line crossing, Loitering, Wrong-way, Illegal parking and Smart motion detection Support alarm triggering by specified target types (human and vehicle) |  |  |
| People Counting        | Support                                                                                                                                                                                        |  |  |
| Basic Events           | Disk alarm, Network alarm, I/O alarm, Motion detection alarm, Abnormal sound detection                                                                                                         |  |  |
| Network                |                                                                                                                                                                                                |  |  |
| Protocols              | IPv4/IPv6, RTSP/ RTCP/RTP, TCP/UDP, HTTPS, DHCP, DNS, DDNS, PPPoE, UPnP, ICMP, IGMP, FTP, NTP, SMTP, 802.1x, SNMP                                                                              |  |  |
| Interoperability       | ONVIF, SDK, CGI                                                                                                                                                                                |  |  |
| Streaming Method       | Multicast                                                                                                                                                                                      |  |  |
| Max. User Access       | 10 Users                                                                                                                                                                                       |  |  |
| Web Viewer             | <ie11, chrome,="" edge<="" firefox,="" microsoft="" td=""></ie11,>                                                                                                                             |  |  |
| Language               | English, Chinese, Polish, Italian, Portuguese, Spanish, Russian, French, Czech, Hungarian. Default: English                                                                                    |  |  |
| Interface              |                                                                                                                                                                                                |  |  |
| Network Interface      | 1 Ethernet (10/100 Base-T) RJ-45 Connector                                                                                                                                                     |  |  |
| Built-in Microphone    | Support                                                                                                                                                                                        |  |  |
| Audio Interface        | 1ch Input, 1ch Output                                                                                                                                                                          |  |  |
| Alarm Interface        | 1ch Input, 1ch Output                                                                                                                                                                          |  |  |
| Reset Button           | Support                                                                                                                                                                                        |  |  |
| SD Card Slot           | Built-in, up to 256GB                                                                                                                                                                          |  |  |
| Electrical             |                                                                                                                                                                                                |  |  |
| Power Supply           | DC12V (-15% to +25%)/PoE (IEEE 802.3af)                                                                                                                                                        |  |  |
| Power Consumption      | 2W (IR OFF), Max 5.6W (IR ON)                                                                                                                                                                  |  |  |
| Operating Temperature  | -30°C to 60°C (-22°F to 140°F)                                                                                                                                                                 |  |  |
| Operating Humidity     | Less than 90% RH                                                                                                                                                                               |  |  |
| Ingress Protection     | IP66                                                                                                                                                                                           |  |  |
| Certifications         | CE/FCC                                                                                                                                                                                         |  |  |
| Casing                 | Metal                                                                                                                                                                                          |  |  |
| Dimensions             | 187.6 × 64 × 64 mm (7.39" × 2.52" × 2.52")                                                                                                                                                     |  |  |
| Net Weight             | 0.62 kg (1.37 lb)                                                                                                                                                                              |  |  |

## **Dimensions (mm)**