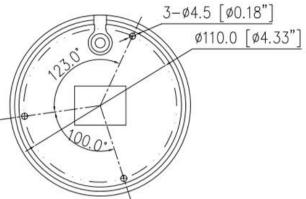

|  |  |
| Casing                 | Metal                                                                                                                                                                                             |  |  |
| Dimensions             | φ 130 × 113 mm (φ5.12" × 4.45")                                                                                                                                                                   |  |  |
| Net Weight             | 0.75 kg (1.65 lb)                                                                                                                                                                                 |  |  |

## **Dimensions (mm)**





## Accessories

**Optional:** 



SN-CBK657 Junction Box



SN-CBK502 Wall Mount



SN-CBK201 Pendant Cap



SN-CBK101 Pole Mount



SN-CBK402 Pendant Mount



SN-CBK102 Corner Mount



SN-CBK501 Wall Mount

| www.sunellsecurity.com