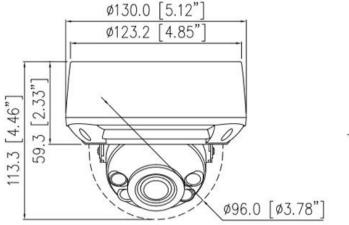

## **Dimensions (mm)**

| White Balance          | Auto/Manual                                                                                                                                                                                       |  |  |
|------------------------|---------------------------------------------------------------------------------------------------------------------------------------------------------------------------------------------------|--|--|
| Day/Night Setting      | Auto, Day, Night, Time                                                                                                                                                                            |  |  |
| Smart IR               | Support                                                                                                                                                                                           |  |  |
| Noise Reduction        | 2D/3D DNR                                                                                                                                                                                         |  |  |
| Image Enhancement      | HLC, BLC, Defog                                                                                                                                                                                   |  |  |
| Wide Dynamic Range     | True WDR                                                                                                                                                                                          |  |  |
| S/N Ratio              | 55dB                                                                                                                                                                                              |  |  |
| Motion Detection       | Support                                                                                                                                                                                           |  |  |
| Privacy Masking        | 4 areas                                                                                                                                                                                           |  |  |
| Smart Function         |                                                                                                                                                                                                   |  |  |
| Multi-Object Detection | Supports face, human, vehicle detection                                                                                                                                                           |  |  |
| Intelligent Analytics  | Intrusion, Single line crossing, Double line crossing, Loitering, Wrong-way, Illegal parking and Smart motion detection<br>Support alarm triggering by specified target types (human and vehicle) |  |  |
| People Counting        | Support                                                                                                                                                                                           |  |  |
| Basic Events           | Disk alarm, Network alarm, I/O alarm, Motion detection alarm, Abnormal sound detection                                                                                                            |  |  |
| Network                |                                                                                                                                                                                                   |  |  |
| Protocols              | IPv4/IPv6, RTSP/ RTCP/RTP, TCP/UDP, HTTPS, DHCP, DNS, DDNS, PPPoE, UPnP, ICMP, IGMP, FTP, NTP, SMTP, 802.1x, SNMP                                                                                 |  |  |
| Interoperability       | ONVIF, SDK, CGI                                                                                                                                                                                   |  |  |
| Streaming Method       | Multicast                                                                                                                                                                                         |  |  |
| Max. User Access       | 10 Users                                                                                                                                                                                          |  |  |
| Web Viewer             | <ie11, chrome,="" edge<="" firefox,="" microsoft="" td=""></ie11,>                                                                                                                                |  |  |
| Language               | English, Chinese, Polish, Italian, Portuguese, Spanish, Russian, French, Czech, Hungarian. Default: English                                                                                       |  |  |
| Interface              |                                                                                                                                                                                                   |  |  |
| Network Interface      | 1 Ethernet (10/100 Base-T) RJ-45 Connector                                                                                                                                                        |  |  |
| Audio Interface        | 1ch Input, 1ch Output                                                                                                                                                                             |  |  |
| Built-in Microphone    | Support Support                                                                                                                                                                                   |  |  |
| Alarm Interface        | 1ch Input, 1ch Output                                                                                                                                                                             |  |  |
| Reset Button           | Support Support                                                                                                                                                                                   |  |  |
| SD Card Slot           | Built-in, up to 256GB                                                                                                                                                                             |  |  |
| Electrical             |                                                                                                                                                                                                   |  |  |
| Power Supply           | DC12V (-15% to +25%)/PoE (IEEE 802.3af)                                                                                                                                                           |  |  |
| Power Consumption      | 2.6W (IR OFF), Max 6W (IR ON)                                                                                                                                                                     |  |  |
| Operating Temperature  | -30°C to 60°C (-22°F to 140°F )                                                                                                                                                                   |  |  |
| Operating Humidity     | Less than 90% RH                                                                                                                                                                                  |  |  |
| Ingress Protection     | IP66, IK10                                                                                                                                                                                        |  |  |
| Certifications         | CE/FCC                                                                                                                                                                                            |  |  |
| Casing                 | Metal                                                                                                                                                                                             |  |  |
| Dimensions             | φ 130 × 113 mm (φ5.12" × 4.45")                                                                                                                                                                   |  |  |
| Net Weight             | 0.75 kg (1.65 lb)                                                                                                                                                                                 |  |  |